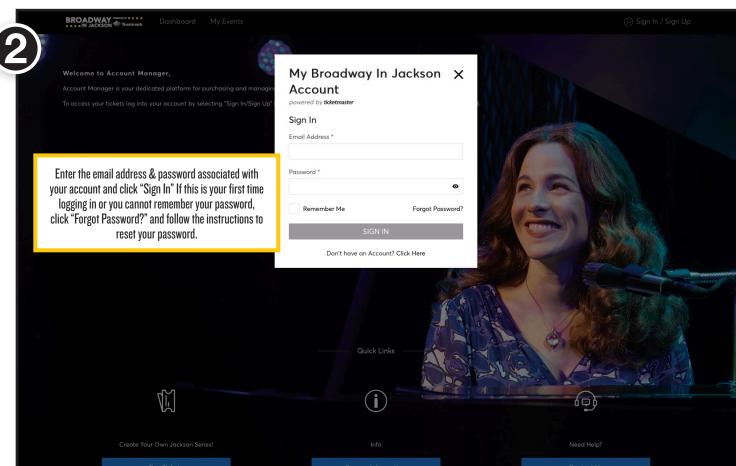

Quick Links

 $(\mathbf{i})$ 

Infc

After you sign in, you will be brought to the welcome

in the upper left corner.

screen on the homepage of your Accountmanager.

To view your tickets, click on "My Events"

¶ĭ.]