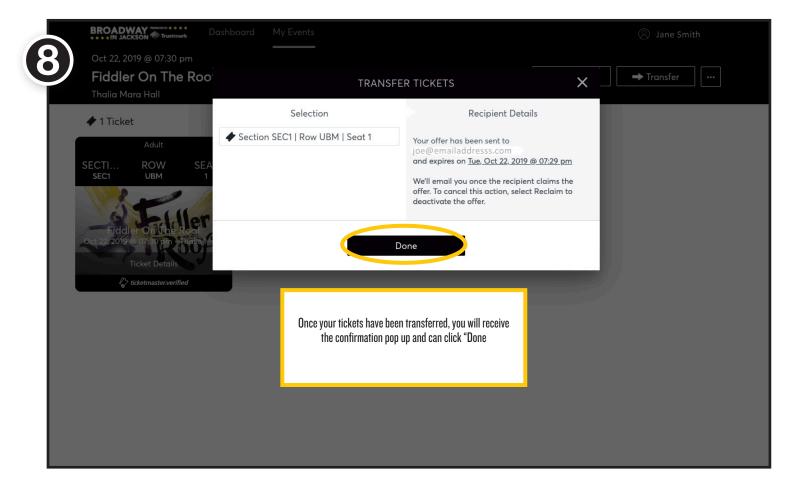

ndividual Tickets

| Oct 22, 2019 @ 07:30 pm<br>Fiddler On The Roo <sup>-</sup><br>Thalia Mara Hall | < TRANS                                                                                                                                                                                                     | FER TICKETS      | ×            | → Transfer |
|--------------------------------------------------------------------------------|-------------------------------------------------------------------------------------------------------------------------------------------------------------------------------------------------------------|------------------|--------------|------------|
| 🔶 1 Ticket                                                                     | Selection                                                                                                                                                                                                   |                  | ient Details |            |
| Adult                                                                          | Section SEC1   Row UBM   Seat 1                                                                                                                                                                             | First Name *     | Last Name *  |            |
| SECTI ROW SEA<br>SEC1 UBM 1                                                    |                                                                                                                                                                                                             | Email Address *  |              |            |
| Fiddler On the Root<br>Oct 22, 2019 @ 07:30 pm - Fictor M                      |                                                                                                                                                                                                             | Optional Message |              |            |
| Ticket Details                                                                 | Cancel                                                                                                                                                                                                      | Transfer         |              |            |
|                                                                                | Fill out the information for the recipient of the tickets.<br>Please double check the spelling of the email address. Once<br>all looks good, click the "Transfer" button on the bottom<br>right of the box. |                  |              |            |
|                                                                                |                                                                                                                                                                                                             |                  |              |            |

PLEASE NOTE - All transfers are final. Once a ticket has been transferred, it cannot be taken back