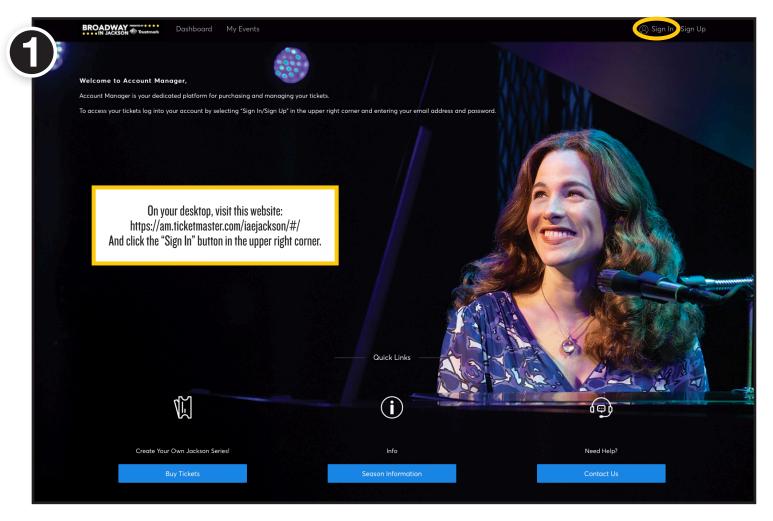

## Welcome,

With Account Manager, you can purchase, manage, transfer and access your tickets from any device

We value you as part of our family. From time to time we have exclusive offers available for you that aren't open to the general public. Ke ep a lookout for these special offers in your email and here in Account Manag Thank you for your continued support.

Quick Links

 $(\mathbf{i})$ 

Infc

After you sign in, you will be brought to the welcome

in the upper left corner.

screen on the homepage of your Accountmanager.

To view your tickets, click on "My Events"

¶ĭ.]