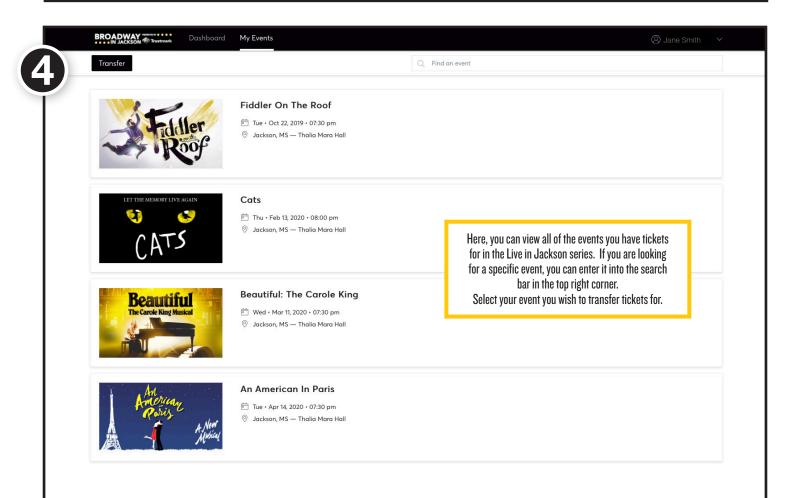

Quick Links

 $(\mathbf{i})$ 

Infc

After you sign in, you will be brought to the welcome

in the upper left corner.

screen on the homepage of your Accountmanager.

To view your tickets, click on "My Events"

¶ĭ.]