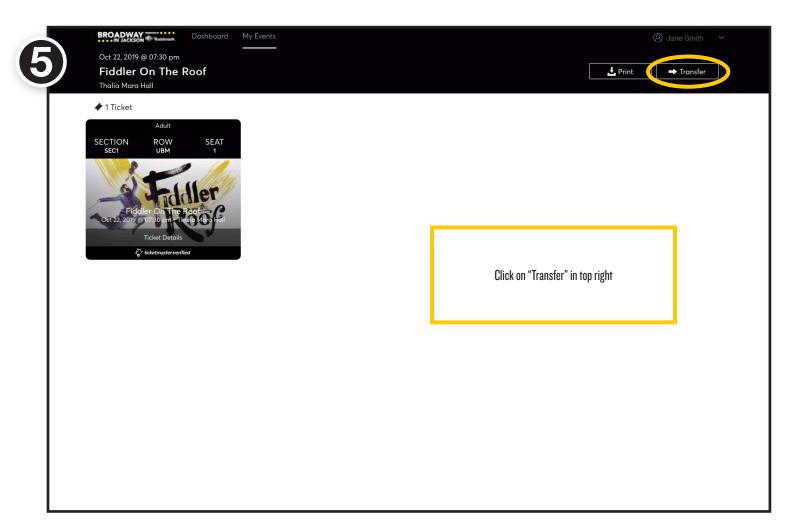

ndividual Tickets

| Oct 22, 2019 @ 07:30 pm<br>Fiddler On The Roo <sup>-</sup><br>Thalia Mara Hall | < TRANS                                                                                                                                                                                                     | FER TICKETS      | ×            | → Transfer |
|--------------------------------------------------------------------------------|-------------------------------------------------------------------------------------------------------------------------------------------------------------------------------------------------------------|------------------|--------------|------------|
| 🔶 1 Ticket                                                                     | Selection                                                                                                                                                                                                   |                  | ient Details |            |
| Adult                                                                          | Section SEC1   Row UBM   Seat 1                                                                                                                                                                             | First Name *     | Last Name *  |            |
| SECTI ROW SEA<br>SEC1 UBM 1                                                    |                                                                                                                                                                                                             | Email Address *  |              |            |
| Fiddler On the Root<br>Oct 22, 2019 @ 07:30 pm - Fictor M                      |                                                                                                                                                                                                             | Optional Message |              |            |
| Ticket Details                                                                 | Cancel                                                                                                                                                                                                      | Transfer         |              |            |
|                                                                                | Fill out the information for the recipient of the tickets.<br>Please double check the spelling of the email address. Once<br>all looks good, click the "Transfer" button on the bottom<br>right of the box. |                  |              |            |
|                                                                                |                                                                                                                                                                                                             |                  |              |            |