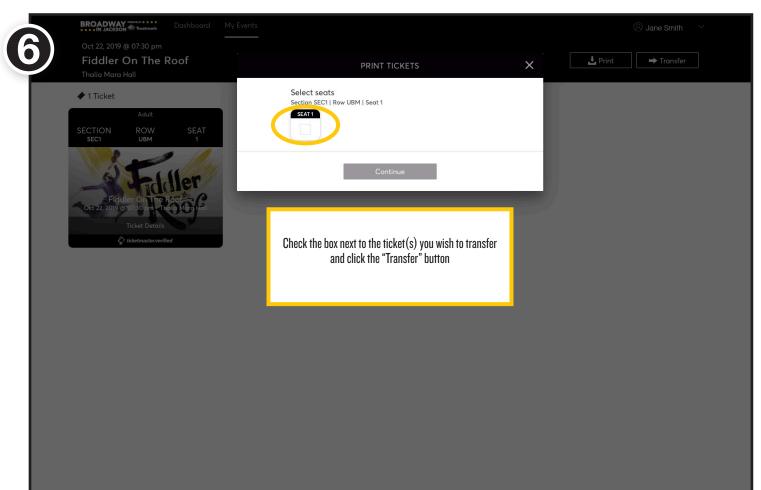

ndividual Tickets

| Oct 22, 2019 @ 07:30 pm<br>Fiddler On The Roo <sup>-</sup><br>Thalia Mara Hall | < TRANS                                                                                                                                                                                                     | FER TICKETS      | ×            | → Transfer |
|--------------------------------------------------------------------------------|-------------------------------------------------------------------------------------------------------------------------------------------------------------------------------------------------------------|------------------|--------------|------------|
| 🔶 1 Ticket                                                                     | Selection                                                                                                                                                                                                   |                  | ient Details |            |
| Adult                                                                          | Section SEC1   Row UBM   Seat 1                                                                                                                                                                             | First Name *     | Last Name *  |            |
| SECTI ROW SEA<br>SEC1 UBM 1                                                    |                                                                                                                                                                                                             | Email Address *  |              |            |
| Fiddler On the Root<br>Oct 22, 2019 @ 07:30 pm - Fictor M                      |                                                                                                                                                                                                             | Optional Message |              |            |
| Ticket Details                                                                 | Cancel                                                                                                                                                                                                      | Transfer         |              |            |
|                                                                                | Fill out the information for the recipient of the tickets.<br>Please double check the spelling of the email address. Once<br>all looks good, click the "Transfer" button on the bottom<br>right of the box. |                  |              |            |
|                                                                                |                                                                                                                                                                                                             |                  |              |            |